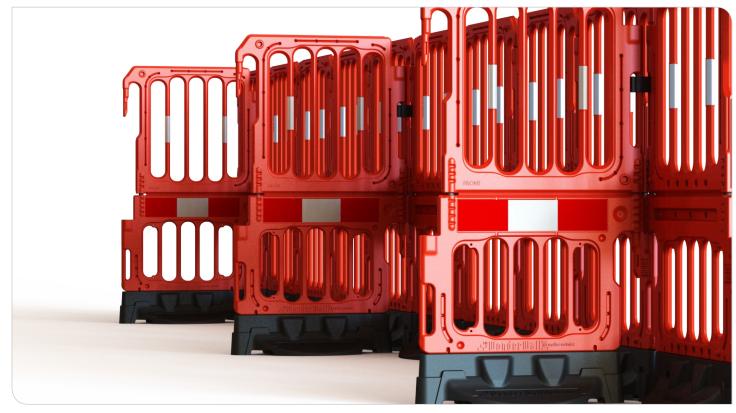

#### Continuous Runs:

When the WonderWall<sup>™</sup> is positioned as a continuous run for more than 4 Barriers, with the DoubleTop, it is recommended to add an additional WonderWall perpendicular to every 4th Barrier.

This addition in Barrier will create a solid structure that will be near to impossible to get through.

The information given on these sheets is typical of the product depicted it must not be interpreted as a guarantee of individual product performance and/or characteristics. We reserve the right to alter specifications and designs without prior notice. All measurements are in millimetres (mm)