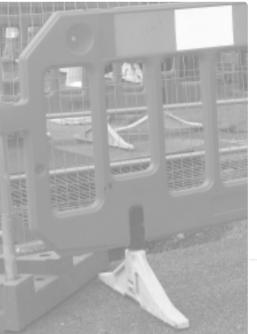

# WonderWall<sup>™</sup> Installation

The WonderWall<sup>™</sup> is a robust Barrier system comprising of a hollow barrier fence, and a heavy duty base. A top panel can be inserted to create additional height when required.

#### **Basic Installation:**

place the Fence panel into the top of the Base pushing down.

Place the Base down at angle so that the Peg slots into the end of the site works. the far right position of the the corresponding hole, and

### **Top Panel Installation:**

1] Installation of the Barrier 2] For each adjoining Barrier, 3] Continue installation of each unit is from right to left. insert the Fence panel at an set going from right to left up until

area of installation, then the Fence locates into its Base. NB. It does not matter which way round the Base is placed.

leg with the open holes, No Coupler is required. and push the Panel down into the Barrier.