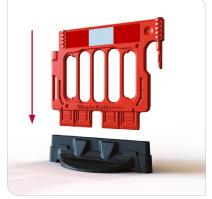

#### **Basic Installation:**

place the Fence panel into the top of the Base pushing down.

Place the Base down at angle so that the Peg slots into the end of the site works. the far right position of the the corresponding hole, and

area of installation, then the Fence locates into its Base. NB. It does not matter which way round the Base is placed.

leg with the open holes, No Coupler is required. and push the Panel down into the Barrier.