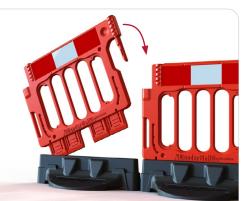

### **Top Panel Installation:**

1] Installation of the Barrier 2] For each adjoining Barrier, 3] Continue installation of each unit is from right to left. insert the Fence panel at an set going from right to left up until

area of installation, then the Fence locates into its Base. NB. It does not matter which way round the Base is placed.

leg with the open holes, No Coupler is required. and push the Panel down into the Barrier.