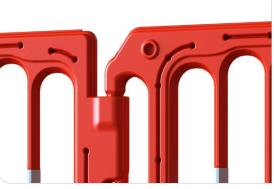

### **Top Panel Installation:**

1] Installation of the Barrier 2] For each adjoining Barrier, 3] Continue installation of each unit is from right to left. insert the Fence panel at an set going from right to left up until

area of installation, then the Fence locates into its Base. NB. It does not matter which way round the Base is placed.

leg with the open holes, No Coupler is required. and push the Panel down into the Barrier.

1] Starting from the Left, 2] Ensure the Hook at the top locates align each DoubleTop into the adjoining DoubleTop.

> NB. 'Front' denotes the orientation of the DoubleTop.

The information given on these sheets is typical of the product depicted if must not be interpreted as a guarantee of individual product performance and/or characteristics. We reserve the right to alter specifications and designs without prior notice. All measurements are in millimetres (mm)