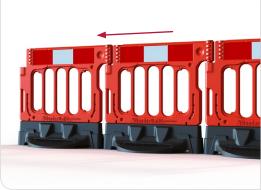

#### Continuous Runs:

When the WonderWall<sup>™</sup> is positioned as a continuous run for more than 4 Barriers, with the DoubleTop, it is recommended to add an additional WonderWall perpendicular to every 4th Barrier.

This addition in Barrier will create a solid structure that will be near to impossible to get through.

The information given on these sheets is typical of the product depicted it must not be interpreted as a guarantee of individual product performance and/or characteristics. We reserve the right to alter specifications and designs without prior notice. All measurements are in millimetres (mm)