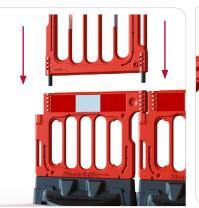

#### **Basic Installation:**

place the Fence panel into the top of the Base pushing down.

Place the Base down at angle so that the Peg slots into the end of the site works. the far right position of the the corresponding hole, and

area of installation, then the Fence locates into its Base. NB. It does not matter which way round the Base is placed.

leg with the open holes, No Coupler is required. and push the Panel down into the Barrier.