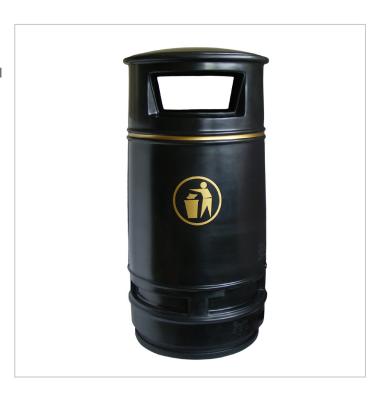

## **Description:**

Designed to combine traditional styling with all the benefits of UV Stabilised polyethylene.

#### Materials:

Manufactured from Polyethylene.

#### Liner:

Metal or Plastic liner available.

#### Additional:

Lock can be added if requested. Can be personalised with brand or logo.

Non standard colours available to minimum order quantities

Diameter:

Height:

Capacity:

Weight:

990 mm

485 mm

90 litres

12.40 kg

\*All weights are approximate