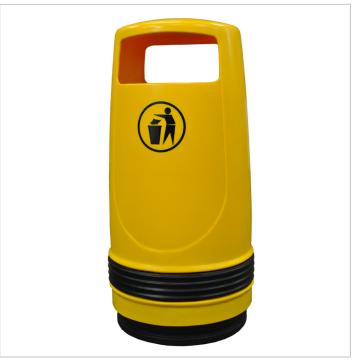

# Merlin

### **Description:**

Stylish modern design featuring unique bayonet fixing/locking mechanism to combine ease of emptying with maximum security.

#### Materials:

Manufactured from Polyethylene.

#### Liner:

Metal or Plastic liner available.

#### Additional:

Lock can be added if requested. Can be personalised with brand or logo.

With Ashtray

Non standard colours available to minimum order quantities

Diameter:

Height:

Capacity:

Weight:

1000 mm

490 mm

90 litres

12.50 kg

\*All weights are approximate