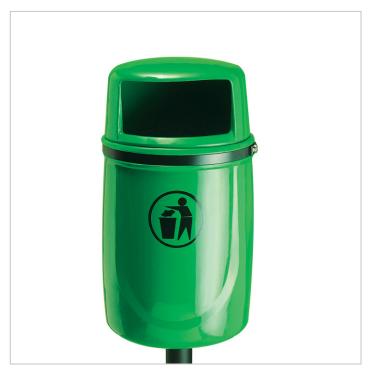

# Osprey

## **Description:**

Large capacity post or wall mounted litter bin with \*lockable lid. Also available in an open topped version.

\*All lockable Swintex bins are opened with the same key.

# **Fixing Options:**

- Banded onto post.
- Mounted onto wall.

(Universal fixing brackets incorporated into bin)

## Materials:

Manufactured from Polyethylene.

#### Liner:

Metal or Plastic liner available.

### Additional:

Lock can be added if requested. Can be personalised with brand or logo.

Non standard colours available to minimum order quantities

530 mm (730 mm Lidded)

Diameter: 390 mm

Capacity: 40 litres

Weight: 6.55 kg

\*All weights are approximate

Height: