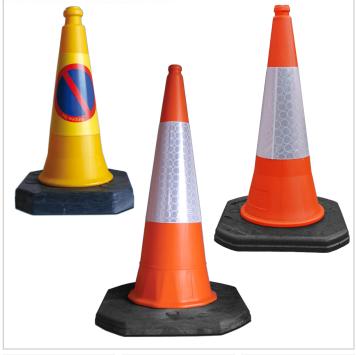

## **Description:**

One of the most practical two piece cones on the market. The Mastercone has been dominant on the roads for many years. Incorporating the Melba Swintex high performance prismatic Starlux® sleeve, the Mastercone is highly visible to all motorists.

## Features:

- Blow moulded top with easy grip access.
- 100% thermoplastic recyclable PVC base with anti-slip feature.
- Fitted with high performance Starlux® pocketed prismatic sleeve, offering superb daylight luminance and night time reflectivity.
- Bases & centres can also be embossed and coloured.
- Centre manufactured from recyclable LDPE and HDPE combined.