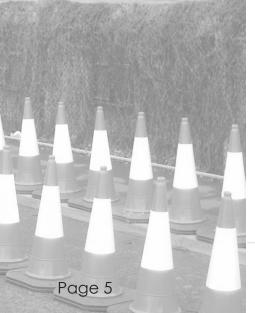

## Mastercone

## **Description:**

One of the most practical two piece cones on the market. The Mastercone has been dominant on the roads for many years. Incorporating the Melba Swintex high performance prismatic Starlux® sleeve, the Mastercone is highly visible to all motorists.

## Features:

- Blow moulded top with easy grip access.
- 100% thermoplastic recyclable PVC base with anti-slip feature.
- Fitted with high performance Starlux® pocketed prismatic sleeve, offering superb daylight luminance and night time reflectivity.
- Bases & centres can also be embossed and coloured.
- Centre manufactured from recyclable LDPE and HDPE combined.