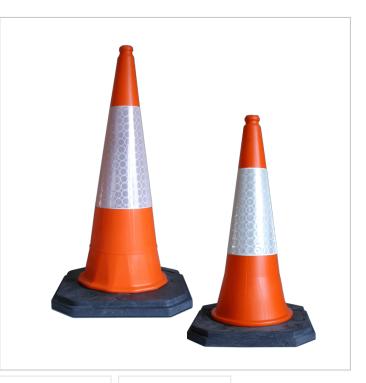

## **Description**:

The Starlite cone is a two piece cone, with it's centre manufactured from virgin HDPE, and base from recycled PVC. The cone is 100% recyclable and is fitted with the Melba Swintex high performance prismatic Starlux® sleeve.

## Features:

- Blow moulded top with easy grip access.
- 100% thermoplastic recyclable base with antislip feature.
- Fitted with high performance Starlux® pocketed prismatic sleeve, offering superb daylight luminance and night time reflectivity.
- Bases & centres can also be embossed and coloured.

## Standards:

- Conforms to requirements of BSEN13422
- Chapter 8 The Traffic Signs Manual
- The Red Book 2013
- Traffic Signs Regulations & General Directions

750mm

The information given on these sheets is typical of the product depicted it must not be interpreted as a guarantee of individual product performance and/or characteristics. We reserve the right to alter specifications and designs without prior notice. All measurements are in millimetres (mm) \*All weights are approximate