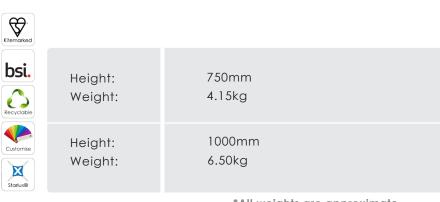

## Standards:

- Conforms to requirements of BSEN13422
- Chapter 8 The Traffic Signs Manual
- The Red Book 2013
- Traffic Signs Regulations & General Directions

750mm

The information given on these sheets is typical of the product depicted it must not be interpreted as a guarantee of individual product performance and/or characteristics. We reserve the right to alter specifications and designs without prior notice. All measurements are in millimetres (mm) \*All weights are approximate