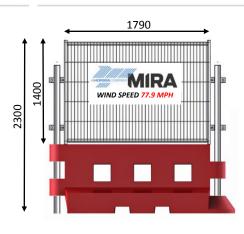

### **GB2 MESH**

PRODUCT CODE GBFP

DIMMENSIONS (MM) L1790 H1400 D40MM

MATERIAL STEEL POWDER COAT

PANEL WEIGHT 8.5KG

POLE WEIGHT 10.2KG

**COLOURS WHITE** 

NO PER PALLET 25 (OS)

CONFIRMED WIND SPEED MIRA 77.9 MPH (Not to failure point)