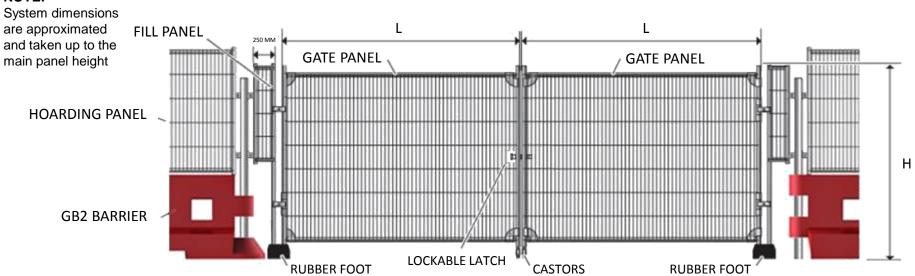

### **GB2 VEHICLE GATE GB2 SOLID VEHICLE GATE** GATES (M) $W = 2/3/4M \times H = 2.07M$ $W = 2/3/4M \times H = 2.07M$ FLAG PANELS 2 X 160MM 2 X 160MM RUBBER FEET 2 X 18 KG 2 X 18 KG BARRIER ENDS 1 X GB2 END 1 1 X GB2 END 1 1 X GB2 END 2 1 X GB2 END 2 FILL PANELS OPTIONAL EXTRA

### NOTE: