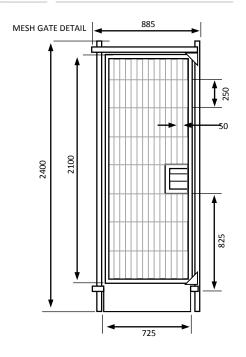

re point)

## NOTE:







**UVMDPE** 22KG

10.2KG

**CUSTOM** 

# **ACCESSORIES**

### **GB2 HOARDING EXTENSION** PLASTIC HOARDING PANEL

| ODL |  |  |
|-----|--|--|
|     |  |  |
|     |  |  |

L1790 H1900 D40MM L2060 H1400 D102MM

> MATERIAL STEEL POWDER COAT

PANEL WEIGHT 25.7KG

POLE WEIGHT 10.2KG

**COLOURS WHITE** 

NO PER PALLET 25(OS)

MIRA 34MPH

## NOTE:





# DATA SHEET GB2 PEDESTRIAN GATE

Steel gate system providing safe access to site

# **ACCESSORIES**

### **GB 2 MESH GATE**

### **GB 2 SOLID GATE**

GATES (M) W=1 X H=2.4 / CUSTOM

FLAG PANELS 1 X 590MM / 1 X 160MM

RUBBER FEET 2 X 18 KG

BARRIER ENDS 1 X RB2000 END 1

1 X RB2000 END 2

FILL PANELS OPTIONAL EXTRA

W=1 X H=2.4 / CUSTOM

1 X 590MM / 1 X 160MM

2 X 18 KG

1 X RB2000 END 1

1 X RB2000 END 2

**ASSEMBLY** 







### NOTE:

# **ACCESSORIES**

### **GB2 VEHICLE GATE GB2 SOLID VEHICLE GATE** GATES (M) $W = 2/3/4M \times H = 2.07M$ $W = 2/3/4M \times H = 2.07M$ FLAG PANELS 2 X 160MM 2 X 160MM RUBBER FEET 2 X 18 KG 2 X 18 KG BARRIER ENDS 1 X GB2 END 1 1 X GB2 END 1 1 X GB2 END 2 1 X GB2 END 2 FILL PANELS OPTIONAL EXTRA

### NOTE:



# **GB2 BARRIER STACKING**