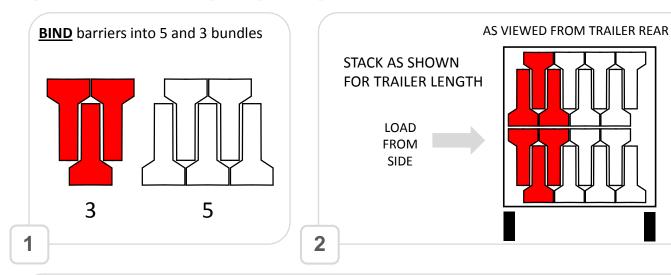

MPH

## NOTE:





# DATA SHEET GB2 PEDESTRIAN GATE

Steel gate system providing safe access to site

# **ACCESSORIES**

### **GB 2 MESH GATE**

### **GB 2 SOLID GATE**

GATES (M) W=1 X H=2.4 / CUSTOM

FLAG PANELS 1 X 590MM / 1 X 160MM

RUBBER FEET 2 X 18 KG

BARRIER ENDS 1 X RB2000 END 1

1 X RB2000 END 2

FILL PANELS OPTIONAL EXTRA

W=1 X H=2.4 / CUSTOM

1 X 590MM / 1 X 160MM

2 X 18 KG

1 X RB2000 END 1

1 X RB2000 END 2

**ASSEMBLY** 







### NOTE:

# **ACCESSORIES**

### **GB2 VEHICLE GATE GB2 SOLID VEHICLE GATE** GATES (M) $W = 2/3/4M \times H = 2.07M$ $W = 2/3/4M \times H = 2.07M$ FLAG PANELS 2 X 160MM 2 X 160MM RUBBER FEET 2 X 18 KG 2 X 18 KG BARRIER ENDS 1 X GB2 END 1 1 X GB2 END 1 1 X GB2 END 2 1 X GB2 END 2 FILL PANELS OPTIONAL EXTRA

### NOTE:



# **GB2 BARRIER STACKING**