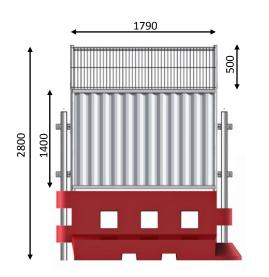

### **GB2 MESH**

PRODUCT CODE GBFP

DIMMENSIONS (MM) L1790 H1400 D40MM

MATERIAL STEEL POWDER COAT

PANEL WEIGHT 8.5KG

POLE WEIGHT 10.2KG

**COLOURS WHITE** 

NO PER PALLET 25 (OS)

CONFIRMED WIND SPEED MIRA 77.9 MPH (Not to failure point)