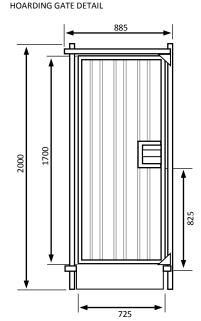

# DATA SHEET GB2 PEDESTRIAN GATE

Steel gate system providing safe access to site

### **GB 2 SOLID GATE**

GATES (M) W=1 X H=2.4 / CUSTOM

FLAG PANELS 1 X 590MM / 1 X 160MM

RUBBER FEET 2 X 18 KG

BARRIER ENDS 1 X RB2000 END 1

1 X RB2000 END 2

FILL PANELS OPTIONAL EXTRA

W=1 X H=2.4 / CUSTOM

1 X 590MM / 1 X 160MM

2 X 18 KG

1 X RB2000 END 1

1 X RB2000 END 2

**ASSEMBLY** 