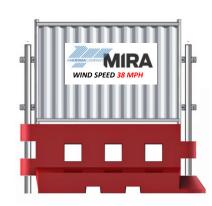

### **GB2 HOARDING**

**GBHP** 

L1790 H1400 D40MM

STEEL POWDER COAT

22KG

10.2KG

WHITE

25(OS)

MIRA 38 MPH (Not to failure point)