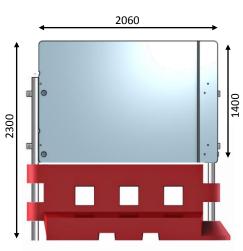

### **GB2 HOARDING EXTENSION** PLASTIC HOARDING PANEL

| ODL |  |  |
|-----|--|--|
|     |  |  |
|     |  |  |

L1790 H1900 D40MM L2060 H1400 D102MM

> MATERIAL STEEL POWDER COAT

PANEL WEIGHT 25.7KG

POLE WEIGHT 10.2KG

**COLOURS WHITE** 

NO PER PALLET 25(OS)

MIRA 34MPH