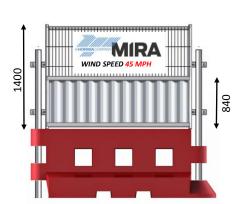

### GB2 50 / 50

L1790 H1400 D40MM

STEEL POWDER COAT

19KG

10.2KG

WHITE

25 (OS)

MIRA 45 MPH (Not to failure point)