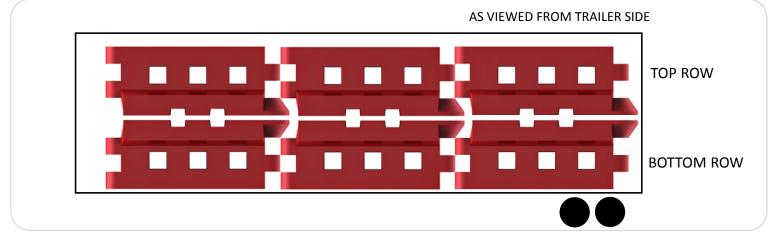

H

## NOTE:





# DATA SHEET GB2 PEDESTRIAN GATE

Steel gate system providing safe access to site

# **ACCESSORIES**

### **GB 2 MESH GATE**

### **GB 2 SOLID GATE**

GATES (M) W=1 X H=2.4 / CUSTOM

FLAG PANELS 1 X 590MM / 1 X 160MM

RUBBER FEET 2 X 18 KG

BARRIER ENDS 1 X RB2000 END 1

1 X RB2000 END 2

FILL PANELS OPTIONAL EXTRA

W=1 X H=2.4 / CUSTOM

1 X 590MM / 1 X 160MM

2 X 18 KG

1 X RB2000 END 1

1 X RB2000 END 2

**ASSEMBLY** 







### NOTE:

# **ACCESSORIES**

### **GB2 VEHICLE GATE GB2 SOLID VEHICLE GATE** GATES (M) $W = 2/3/4M \times H = 2.07M$ $W = 2/3/4M \times H = 2.07M$ FLAG PANELS 2 X 160MM 2 X 160MM RUBBER FEET 2 X 18 KG 2 X 18 KG BARRIER ENDS 1 X GB2 END 1 1 X GB2 END 1 1 X GB2 END 2 1 X GB2 END 2 FILL PANELS OPTIONAL EXTRA

### NOTE:



# **GB2 BARRIER STACKING**