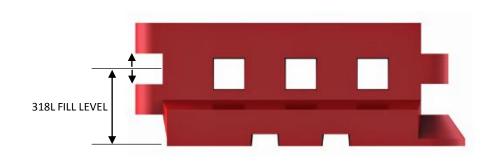

### **GB2 BARRIER**

PRODUCT CODE GB2

DIMMENSIONS (MM) L2325 x H900 x D500 WL 2000

MAX ANGLE (DEG) 35 DEG

MATERIAL UV MDPE

FILL CAPACITY (L) 318L

WEIGHT E / F (KG) 32 / 350 KG

COLOURS RED/WHITE

FILL / DRAIN HOLES (MM) D95MM / D25MM

FORK CHANNELS 2 X 200 X 90MM

NO PER PALLET 5 (OS)

**CONFIRMED WIND SPEED 78 MPH** 