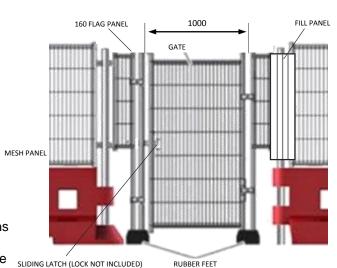

### **GB 2 SOLID GATE**

GATES (M) W=1 X H=2.4 / CUSTOM

FLAG PANELS 1 X 590MM / 1 X 160MM

RUBBER FEET 2 X 18 KG

BARRIER ENDS 1 X RB2000 END 1

1 X RB2000 END 2

FILL PANELS OPTIONAL EXTRA

W=1 X H=2.4 / CUSTOM

1 X 590MM / 1 X 160MM

2 X 18 KG

1 X RB2000 END 1

1 X RB2000 END 2

**ASSEMBLY** 